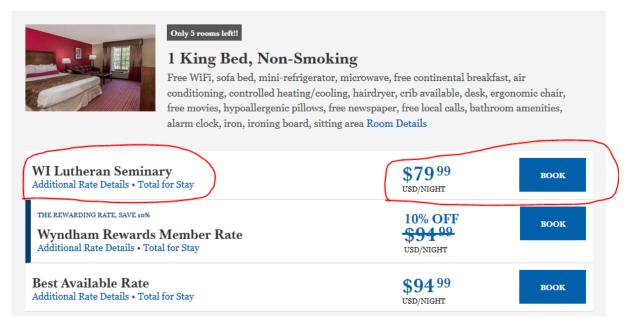

## WI Lutheran Seminary Rate Plan information:

- 1. Call hotel directly and mention WI Lutheran Seminary Rate Plan (L09)
- 2. Call Baymont Inn Central Reservation System Toll Free at 800 337 0550. Mention WI Lutheran Seminary Rate Plan (L09)
- 3. Book online at <a href="https://www.baymontmequon.com">www.baymontmequon.com</a> and click book now cutton. Click on book your stay options.
  - a. Once on the booking page enter your date information and your rate plan LO9 as shown below.