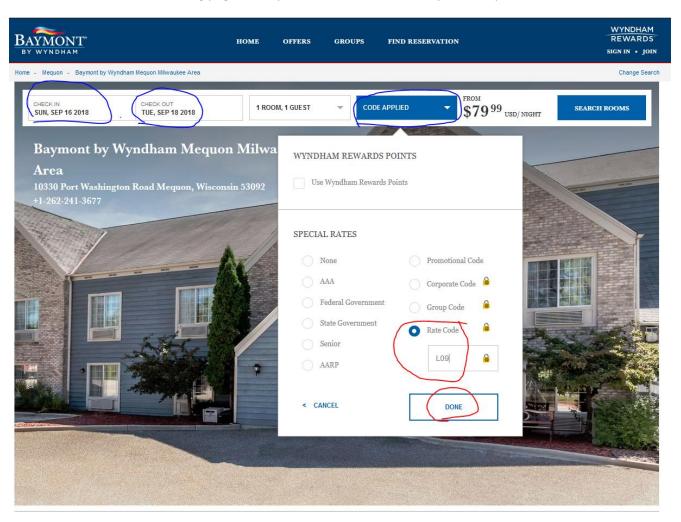

## WI Lutheran Seminary Rate Plan information:

- 1. Call hotel directly and mention WI Lutheran Seminary Rate Plan (L09)
- 2. Call Baymont Inn Central Reservation System Toll Free at 800 337 0550. Mention WI Lutheran Seminary Rate Plan (L09)
- 3. Book online at <a href="https://www.baymontmequon.com">www.baymontmequon.com</a> and click book now cutton. Click on book your stay options.
  - a. Once on the booking page enter your date information and your rate plan LO9 as shown below.